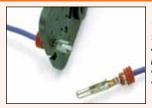

#### **How To Assemble Most Sealed Delphi Connectors**

Before stripping your wire, be sure to slide the cable seal onto the wire, behind the portion to be stripped. After stripping, align seal with cable installation.

To crimp, align the terminal in the appropriate crimping tool & position the wire & seal in place. After crimping, inspect the crimp job before installing into a connector body.