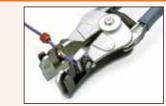

## **Weather Pack Series: Tools**

| Part<br>Number | Description                        | Fig. |
|----------------|------------------------------------|------|
| 12085270       | Two step crimper for 16-12ga. wire | Α    |
| 12014254       | One step crimper for 20-14ga. wire | В    |
| OBTS-1028S     | Crimper for 24-14ga. wire.         | С    |
| 12014012       | Removal tool                       | D    |
| 12033495       | Cable seal insertion tool          | Е    |