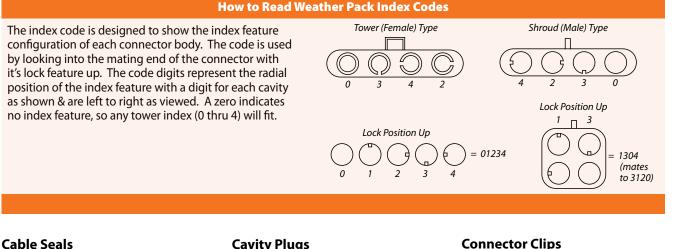

# **CONNECTORS**

## Weather Pack Series: Sealed Connectors, cont'd



| ن الح الح الح  |               |         |  |  |  |
|----------------|---------------|---------|--|--|--|
| Part<br>Number | Wire<br>Gauge | Color   |  |  |  |
| 15324983       | 22            | Dk. Red |  |  |  |
| 15324985       | 20            | Purple  |  |  |  |
| 15324984       | 18            | Tan     |  |  |  |
| 15324982       | 16-14         | Green   |  |  |  |
| 15324980       | 14            | Gray    |  |  |  |
| 15324981       | 12            | Blue    |  |  |  |

### **Cavity Plugs**



12010300 Lt. Green

#### **Secondary Locks**



| <b>:</b> 0 | nn | ect | or | Cli | ps | 5 |  |
|------------|----|-----|----|-----|----|---|--|
|            |    |     |    |     |    |   |  |

| 1              | 111                  |
|----------------|----------------------|
| Part<