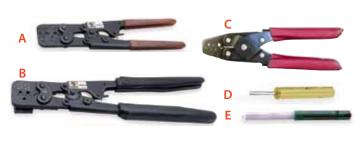

## **Weather Pack Series: Tools**

| Part<br>Number | Description                        | Fig. |
|----------------|------------------------------------|------|
| 12085270       | Two step crimper for 16-12ga. wire | Α    |
| 12014254       | One step crimper for 20-14ga. wire | В    |
| OBTS-1028S     | Crimper for 24-14ga. wire.         | С    |
| 12014012       | Removal tool                       | D    |
| 12033495       | Cable seal insertion tool          | Е    |