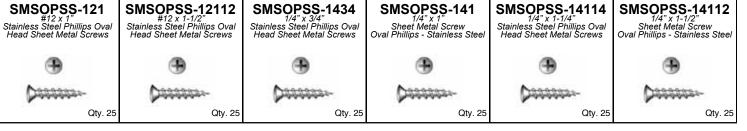

## Stainless Steel Phillips Oval Head Sheet Metal Screw Kit

Part #: SMSOPSS-KIT-LG

**Total Pieces: 975** 

Box: LMB-24

Large Metal Box 18"W x 12"L x 3"H



SMSOPSS-612
#6 x 1/2"
Stainless Steel Phillips Oval Head Sheet Metal Screws

SMSOPSS-634
#6 x 3/4"
Stainless Steel Phillips Oval Head Sheet Metal Screws

SMSOPSS-61
#8 x 1/2"
Stainless Steel Phillips Oval Head Sheet Metal Screws

SMSOPSS-812
#8 x 1/2"
Stainless Steel Phillips Oval Head Sheet Metal Screws

FINWSS-10
#10 Stud .269" I.D. 19/32"
Stainless Steel Phillips Oval Head Sheet Metal Screws

SMSOPSS-814
#8 x 3/4"
Stainless Steel Phillips Oval Head Sheet Metal Screws

FINWSS-10
#10 Stud .269" I.D. 19/32"
Stainless Steel Phillips Oval Head Sheet Metal Screws

Obv. 50

Obv. 50

Obv. 50

Obv. 50

Obv. 50

Obv. 50

BACK







FRONT

Rev. 11/14 128