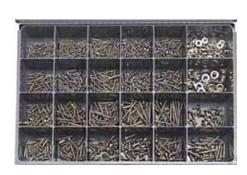

## Stainless Steel Phillips Oval Head Sheet Metal Screw Kit

Part #: SMSOPSS-KIT-LG

**Total Pieces: 975** 

Box: LMB-24

Large Metal Box 18"W x 12"L x 3"H

SMSOPSS-612
#6 x 1/2"
Stainless Steel Phillips Oval Head Sheet Metal Screws