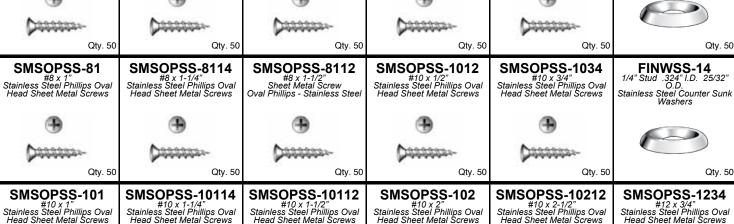

## Stainless Steel Phillips Oval Head Sheet Metal Screw Kit

Part #: SMSOPSS-KIT-LG

**Total Pieces: 975** 

Box: LMB-24

Large Metal Box 18"W x 12"L x 3"H

SMSOPSS-612
#6 x 1/2"
Stainless Steel Phillips Oval Head Sheet Metal Screws

SMSOPSS-634
#6 x 3/4"
Stainless Steel Phillips Oval Head Sheet Metal Screws

SMSOPSS-61
#8 x 1/2"
Stainless Steel Phillips Oval Head Sheet Metal Screws

SMSOPSS-812
#8 x 1/2"
Stainless Steel Phillips Oval Head Sheet Metal Screws

FINWSS-10
#10 Stud .269" I.D. 19/32"
Stainless Steel Phillips Oval Head Sheet Metal Screws

SMSOPSS-814
#8 x 3/4"
Stainless Steel Phillips Oval Head Sheet Metal Screws

FINWSS-10
#10 Stud .269" I.D. 19/32"
Stainless Steel Phillips Oval Head Sheet Metal Screws