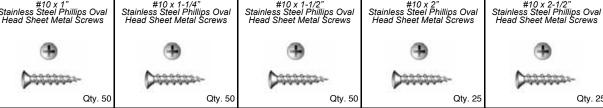

## Stainless Steel Phillips Oval Head Sheet Metal Screw Kit

Part #: SMSOPSS-KIT-LG

**Total Pieces: 975** 

Box: LMB-24

Large Metal Box 18"W x 12"L x 3"H



SMSOPSS-612
#6 x 1/2"
Stainless Steel Phillips Oval Head Sheet Metal Screws

SMSOPSS-634
#6 x 3/4"
Stainless Steel Phillips Oval Head Sheet Metal Screws

SMSOPSS-61
#8 x 1/2"
Stainless Steel Phillips Oval Head Sheet Metal Screws

SMSOPSS-812
#8 x 1/2"
Stainless Steel Phillips Oval Head Sheet Metal Screws

FINWSS-10
#10 Stud .269" I.D. 19/32"
Stainless Steel Phillips Oval Head Sheet Metal Screws

SMSOPSS-814
#8 x 3/4"
Stainless Steel Phillips Oval Head Sheet Metal Screws

FINWSS-10
#10 Stud .269" I.D. 19/32"
Stainless Steel Phillips Oval Head Sheet Metal Screws

Obv. 50

Obv. 50

Obv. 50

Obv. 50

Obv. 50

Obv. 50

BACK







FRONT

Rev. 11/14 128