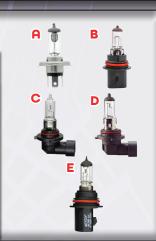

# Halogen Capsule Bulbs

| Part Number | Description                      | Volts     | Watts | Life<br>Hours | Base                 | Fig. | Price<br>(each)           |
|-------------|----------------------------------|-----------|-------|---------------|----------------------|------|---------------------------|
| 9003L-SPEC  | Auto halogen,<br>hi/lo (HB2)     | 12/12     | 60/55 | 150/320       | Axial prefocus       | A    | <b>\$7.</b> 90            |
| 9004L-SPEC  | Auto halogen,<br>hi/lo (HB1)     | 12.8/12.8 | 65/45 | 150/320       | Axial prefocus       | В    | \$3. <sup>65</sup>        |
| 9005L-SPEC  | Auto halogen,<br>high beam (HB3) | 12.8      | 65    | 150           | Right angle prefocus | C    | <b>\$5.</b> <sup>70</sup> |
| 9006L-SPEC  | Auto halogen,<br>low beam (HB4)  | 12.8      | 55    | 500           | Right angle prefocus | D    | \$5. <sup>70</sup>        |
| 9007L-SPEC  | Auto halogen,<br>hi/lo (HB5)     | 12.8/12.8 | 65/55 | 200/500       | Axial prefocus       | Е    | \$6. <sup>75</sup>        |