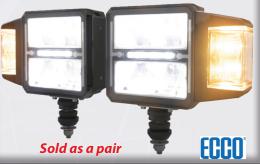

## **ECCO LED Snow Plow Kit**

Unique aluminum heatsink housing design for maximum heat management

Black powder-coated, diecast aluminum alloy housing & heat sink

Multi-directional mounting for signal light (left/right/top)

Snowmelt and anti-icing system (patented technology)

Dual options for bottom and back mounting

Waterproof rating: IP65

Size (Unit including signal light) 8.5"W x 5.9"H x 3.3"D