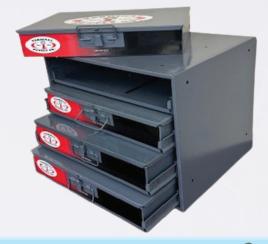

# **COMPOSITE DOT FITTING SUPER KIT!**

This Super-Kit is a collection of 4 new DOT Composite kits that contains every size we carry. This Super-Kit also includes a 4-drawer metal housing.

**Part Number** 

Description

Price (each)

**KV-DOT-KIT-4-SP** 

Composite Dot Fitting Super Kit and 4-Drawer Metal Housing

\$1,699.90

| 1 TERMINAI                                                                             | SUPPLY CO                                                                                   | ).                                                                                       |                                                                                          | iox                                                                                      | D.O.T Quick Conne                                                                         | ct Air Brake Fitting                                                                     | Kit 1/8" TO 1/4"                                                                                             |
|----------------------------------------------------------------------------------------|---------------------------------------------------------------------------------------------|------------------------------------------------------------------------------------------|------------------------------------------------------------------------------------------|------------------------------------------------------------------------------------------|-------------------------------------------------------------------------------------------|------------------------------------------------------------------------------------------|--------------------------------------------------------------------------------------------------------------|
| KV2H01-00<br>13" T<br>Union<br>Push-to-Connect Air Brake<br>Tube Fitting               | KV2H03-00<br>5/22*T<br>Straight Union<br>Push-to-Connect Air Braile<br>Tube Fittings        | KV2H05-00<br>3167<br>Straight Chlon<br>Composite Push in Fittings                        | KV2H07-00<br>54-T<br>Straight Union<br>Push-to-Connect Air Brake<br>Tube Fittings        | KV2T01-00<br>1.0° T<br>Union Tee<br>Push-to-Connect Air Brake<br>Tube Fittings           | KV2T03-00<br>5/32'T<br>Union Tee<br>Push-to-Connect Air Brake<br>Tube Pittings            | KV2T05-00<br>3/15'T<br>Union Tee<br>Push-to-Connect Air Brake<br>Tube Pittings           | KV2T07-00<br>54'T<br>Union Tee<br>Push-to-Connect Air Strake<br>Tube Pittings                                |
| 8                                                                                      | 8                                                                                           | 8                                                                                        |                                                                                          | 1                                                                                        | 1                                                                                         | 1                                                                                        | 1                                                                                                            |
| KV2L01-32S<br>18T 1.8M<br>90" Male Elbow<br>Push-to-Connect Air Brake<br>Tube Pittings | KV2L07-34S<br>SAT SIGM<br>90" Male Elbow<br>Push-to-Connect Air Braile<br>Tube Pittings     | KV2L07-35S<br>54-7 1/4'M<br>90' Male Elbow<br>Push-to-Connect Air Brake<br>Tube Pittings | KV2L07-36S<br>1/4T 367M<br>90" Male Elbow<br>Push-to-Connect Air Brake<br>Tube Fittings  | KV2K07-34S<br>NAT 187M<br>45° Male Elbow<br>Push-to-Connect Air Brake<br>Tube Fittings   | KV2K07-35S<br>SAT SATM<br>45' Male Elbow<br>Push-to-Connect Air Brake<br>Tube Fittings    | KV2K07-36S<br>54T 36M<br>45* Male Elbow<br>Push-to-Connect Air Brake<br>Tube Fittings    | KV2H01-32S<br>1877 1/1879<br>Straight Male Connector<br>Composite Push in Pittings                           |
| <b>S</b> 0                                                                             |                                                                                             |                                                                                          |                                                                                          | <b>3</b>                                                                                 | 3                                                                                         |                                                                                          |                                                                                                              |
| KV2H01-34S<br>16T 1.6TP<br>Straight Male Connector<br>Composite Plush in Fittings      | KV2H07-34S<br>1/4'T 18"M<br>Male Connector<br>Push-to-Connect Air Braile<br>Tube Pittings   | KV2H07-35S<br>54°T 1/4'M<br>Male Connector<br>Push-to-Connect Air Brake<br>Tube Pittings | KV2H07-36S<br>1/4°T 36°M<br>Male Connector<br>Push-to-Connect Air Brake<br>Tube Fittings | KV2T01-32S<br>18TT 18TM<br>Male Branch Tee<br>Push-to-Connect Air Brake<br>Tube Fittings | KV2T07-34S<br>1/4T 1/6"M<br>Male Branch Tee<br>Push-to-Connect Air Brake<br>Tube Pittings | KV2T07-35S<br>19TT 19TM<br>Male Branch Tee<br>Push-to-Connect Air Brake<br>Tube Pittings | KV2T07-36S<br>IAT 141M<br>Male Branch Tee<br>Push-to-Connect Air Brake<br>Tube Pittings                      |
|                                                                                        |                                                                                             |                                                                                          |                                                                                          | ·                                                                                        |                                                                                           | •                                                                                        | •                                                                                                            |
| KV2P-07 &<br>KV2U07-00<br>1/4" Tube Plog<br>1/4" Y Union                               | KV2L07-00<br>S4" Tube<br>DOT 90" Union Elbow<br>Push-to-Connect Air Braise<br>Tube Pittings | KV2F07-35<br>NFTX NFP<br>Pemale Connector                                                | KV2F07-36<br>INTX38P<br>Female Connector                                                 | KV2Y07-34S<br>1/6" 7<br>Male Run Tee                                                     | KV2Y07-35S<br>NATT<br>Male Run Tee                                                        | KV2Y07-36S<br>38" T<br>Male Run Tee                                                      | KV2E07-00<br>1/4' Tube x 91'0'-10 Thread<br>DOT Buikhead Union<br>Push-to-Connect Air Brake<br>Tube Pittings |
| *                                                                                      |                                                                                             | -0                                                                                       | -0                                                                                       | <b>\$</b>                                                                                | <b>\$</b>                                                                                 | <b>\$</b>                                                                                |                                                                                                              |