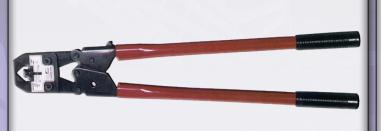

### Heavy Duty Lug Crimper

| Part Number | Description                                            | (each)               |  |
|-------------|--------------------------------------------------------|----------------------|--|
| TS-1090-SP  | Crimps 8-4/0 ga.<br>Compression type crimp<br>25" long | \$239. <sup>00</sup> |  |