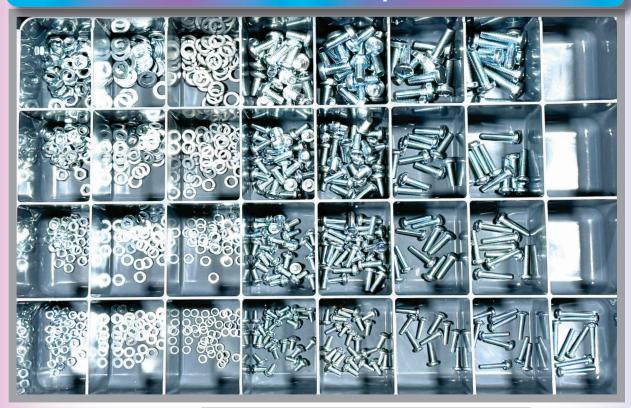

### MACHINE SCREW PHILLIPS PAN METRIC ASSORTMENT KIT- 770 pcs.

| PART NUMBER     | TOTAL PIECES | METAL BOX | PRICE    |
|-----------------|--------------|-----------|----------|
| MSPPM-KIT-LG-SP | 770          | LMB-32    | \$135.65 |

### KIT DESCRIPTION

 Metric machine screw kit with pan head Phillips screws in lengths of 16mm, 20mm, 25mm and 30mm

4mm dia. - pitch .70

5mm dia. - pitch .80

6mm dia. - pitch 1.00

8mm dia. - pitch 1.25

- Supplied in 29 sizes in a 32 compartment metal drawer
- Also includes jam nuts, flat washers & lock washers
- Zinc plated to fight rust and wear