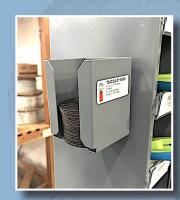

#### **HOUSING DESCRIPTION**

3" Cut-Off Wheel Dispenser

Wall mounted using two #10 self tapping screw Overall dimensions: 3-1/8" W x 3-1/8" D x 4-1/4"H Made of 18 ga. steel w/gray powder coat gloss finish

| Part Number   | Total Pieces | Metal Dispenser | Price   |
|---------------|--------------|-----------------|---------|
| COWD-3-KIT-SP | 25           | COWD-3          | \$89.56 |

NEED WIS

Prices valid January 1 through January 31, 2023