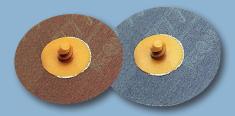

### CUT-OFF WHEELS & DISPENSER 25 pcs.

#### KIT FEATURES

- Reinforced with fiberglass to provide greater tensile strength as well as increased safetu
- 3" dia. x 1/16" thickness with a 3/8" arbor
- · Fast cutting abrasive reinforced cut-off wheels can be used in a variety of applications, including steel cutting
- Maximum RPM 25,000
- Use on die grinders
- Made in USA